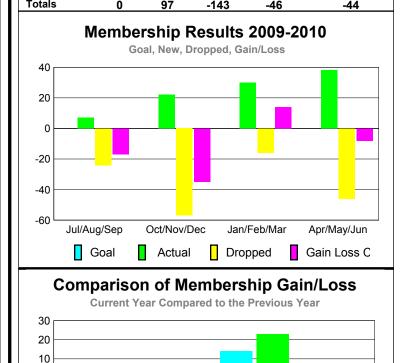

| Club Results 2009-2010 Goal, New, Dropped, Gain/Loss |        |        |        |         |          |     |          |  |
|------------------------------------------------------|--------|--------|--------|---------|----------|-----|----------|--|
| -0                                                   |        |        |        |         |          |     |          |  |
| -0.2                                                 |        |        |        |         |          |     |          |  |
| -0.4                                                 |        |        |        |         |          |     |          |  |
| 0.0                                                  |        |        |        |         |          |     |          |  |
| -0.6                                                 |        |        |        |         |          |     |          |  |
| -0.8                                                 |        |        |        |         |          |     |          |  |
| -1                                                   | lul/Δι | ıg/Sep | Oct/N  | lov/Dec | Jan/Feb/ | Mar | Others   |  |
|                                                      | Goal   | ig/Sep | Actual | _       | ropped   | _   | n Loss C |  |

## YTD Status Quo Clubs 2009-2010

|             |                            | 11                           |                                  |                                 |                                 |
|-------------|----------------------------|------------------------------|----------------------------------|---------------------------------|---------------------------------|
|             |                            | Member<br>200                | Membership 2008-2009             |                                 |                                 |
| Month       | Net<br>Memb<br><u>Goal</u> | Actual<br>New<br><u>Memb</u> | Actual<br>Dropped<br><u>Memb</u> | Gain/<br>Loss of<br><u>Memb</u> | Gain/<br>Loss of<br><u>Memb</u> |
| Jul/Aug/Sep | 0                          | 7                            | -24                              | -17                             | -5                              |
| Oct/Nov/Dec | 0                          | 22                           | -57                              | -35                             | -30                             |
| Jan/Feb/Mar | 0                          | 30                           | -16                              | 14                              | 23                              |
| Apr/May/Jun | 0                          | 38                           | -46                              | -8                              | -32                             |
| Totals      |                            | 97                           | 1/12                             | 16                              | 44                              |