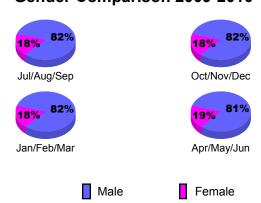

## **Gender Comparison 2009-2010**

Jan/Feb/Mar

Previous Year

Apr/May/Jun

Oct/Nov/Dec